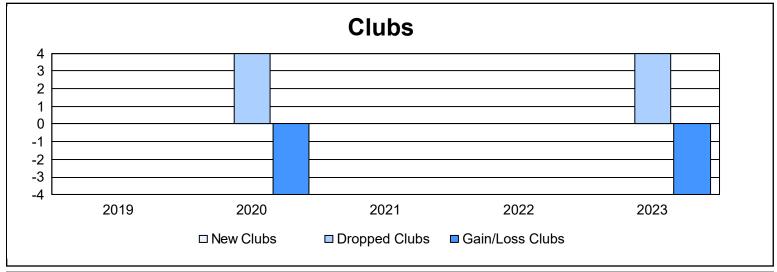

District 17 K

As of June 2023 Cumulative

| Year      | New<br>Clubs | Dropped<br>Clubs | Gain/<br>Loss<br>Clubs | New<br>Members | Charter<br>Members | Reinstate<br>Members | Transfer<br>Members | Total<br>Member<br>Added | Total<br>Members<br>Dropped | Gain/<br>Loss<br>Members |
|-----------|--------------|------------------|------------------------|----------------|--------------------|----------------------|---------------------|--------------------------|-----------------------------|--------------------------|
| 2018-2019 | 0            | 0                | 0                      | 102            | 1                  | 8                    | 6                   | 117                      | 203                         | -86                      |
| 2019-2020 | 0            | 4                | -4                     | 64             | 0                  | 10                   | 2                   | 76                       | 152                         | -76                      |
| 2020-2021 | 0            | 0                | 0                      | 96             | 0                  | 2                    | 3                   | 101                      | 128                         | -27                      |
| 2021-2022 | 0            | 0                | 0                      | 119            | 0                  | 2                    | 3                   | 124                      | 155                         | -31                      |
| 2022-2023 | 0            | 4                | -4                     | 124            | 0                  | 4                    | 5                   | 133                      | 176                         | -43                      |
| Average   | 0            | 2                | -2                     | 101            | 0                  | 5                    | 4                   | 110                      | 163                         | -53                      |